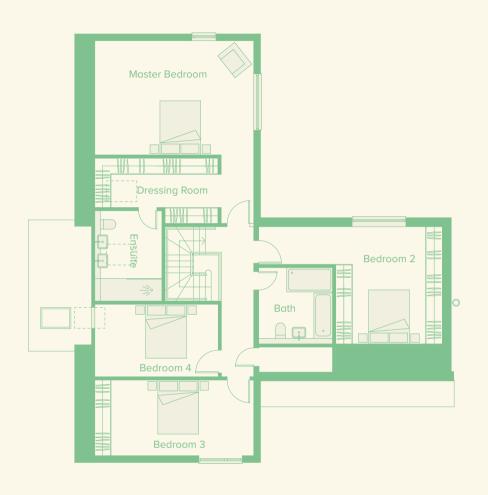

|                 | Metric        | Imperial    |
|-----------------|---------------|-------------|
| Master Bedroom  | 5.38m x 3.4m  | 17'8 x 11'2 |
| + Ensuite       | 2.79m x 2.03m | 9'2 x 6'8   |
| + Dressing Room | 4.21m x 1.85m | 13'10 x 6'0 |
| Bedroom 2       | 3.75m x 3.79m | 12'4 x 12'5 |

|                 | Metric        | Imperial     |
|-----------------|---------------|--------------|
| Bedroom 3       | 5.38m x 2.85m | 17'8 x 9'4   |
| Bedroom 4       | 5.12m x 2.72m | 16'10 x 8'11 |
| Family Bathroom | 3.10m x 2.25m | 10'2 x 7'5   |