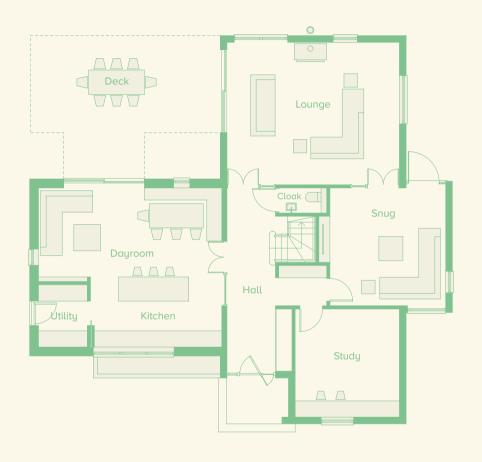

| Total  | 229 m² / 2466 ft               |
|--------|--------------------------------|
| First  | 95.8 m² / 1031 ft              |
| Ground | 133.4 m <sup>2</sup> / 1435 ft |

|                 | Metric        | Imperial    |
|-----------------|---------------|-------------|
| Kitchen Dayroom | 6.86m x 5.96m | 22'6 x 19'6 |
| Lounge          | 6.46m x 5.40m | 21'2 x 17'8 |
| Snug            | 4.43m x 4.34m | 14'6 x 14'3 |

|           | Metric        | Imperial     |
|-----------|---------------|--------------|
| Study     | 4.05m x 3.91m | 13'3 x 12'10 |
| Utility   | 1.85m x 2.71m | 6'0 x 8'11   |
| Cloakroom | 1.81m x 0.92m | 5'11 x 3'0   |