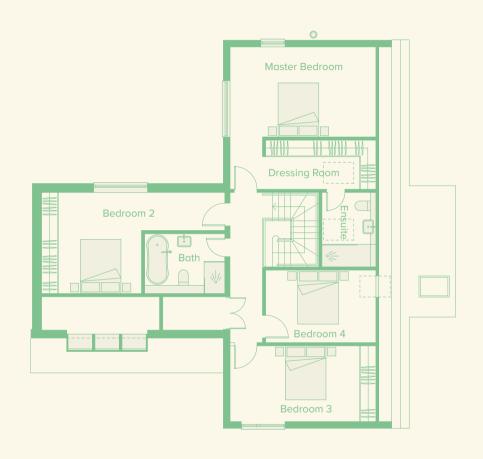

|                 | Metric        | Imperial    |
|-----------------|---------------|-------------|
| Master Bedroom  | 5.38m x 3.4m  | 17'8 x 11'2 |
| + Ensuite       | 2.79m x 2.03m | 9'2 x 6'8   |
| + Dressing Room | 4.21m x 1.85m | 13'10 x 6'0 |
| Bedroom 2       | 3.75m x 3.79m | 12'4 x 12'5 |

|                 | Metric        | Imperial     |
|-----------------|---------------|--------------|
| Bedroom 3       | 5.38m x 2.85m | 17'8 x 9'4   |
| Bedroom 4       | 5.12m x 2.72m | 16'10 x 8'11 |
| Family Bathroom | 3.10m x 2.25m | 10'2 x 7'5   |