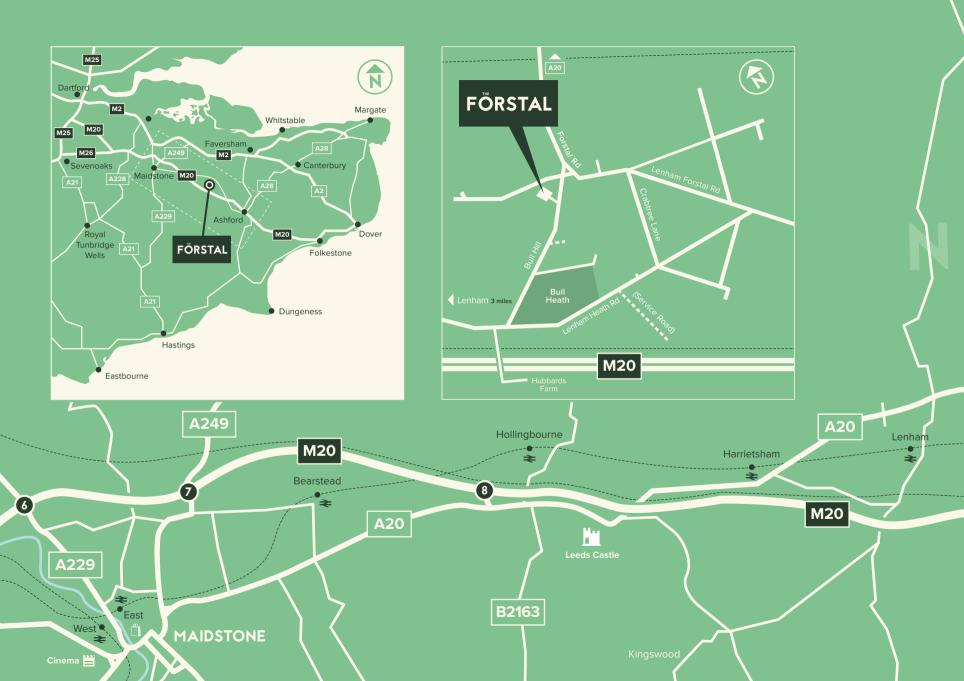

### LOCATION

the Kent countryside situated at the foot of the North Downs deemed as an Area of Outstanding Natural Beauty. It has a local pub, acres of open countryside, bird-song, and wildlife.

However, if you need more than breathtaking countryside – the close proximity to historic Lenham and Charing open up village life with all its charm and