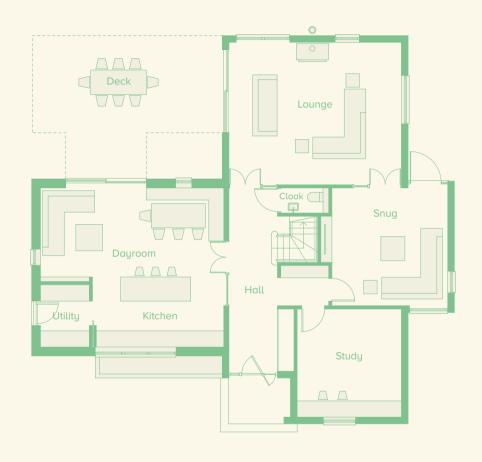

| Total  | 229 m² / 2466 ft               |
|--------|--------------------------------|
| First  | 95.8 m² / 1031 ft              |
| Ground | 133.4 m <sup>2</sup> / 1435 ft |

|                 | Metric        | Imperial    |
|-----------------|---------------|-------------|
| Kitchen Dayroom | 6.86m x 5.96m | 22'6 x 19'6 |
| Lounge          | 6.46m x 5.40m | 21'2 x 17'8 |
| Snug            | 4.43m x 4.34m | 14'6 x 14'3 |

|           | Metric        | Imperial     |
|-----------|---------------|--------------|
| Study     | 4.05m x 3.91m | 13'3 x 12'10 |
| Utility   | 1.85m x 2.71m | 6'0 x 8'11   |
| Cloakroom | 1.81m x 0.92m | 5'11 x 3'0   |