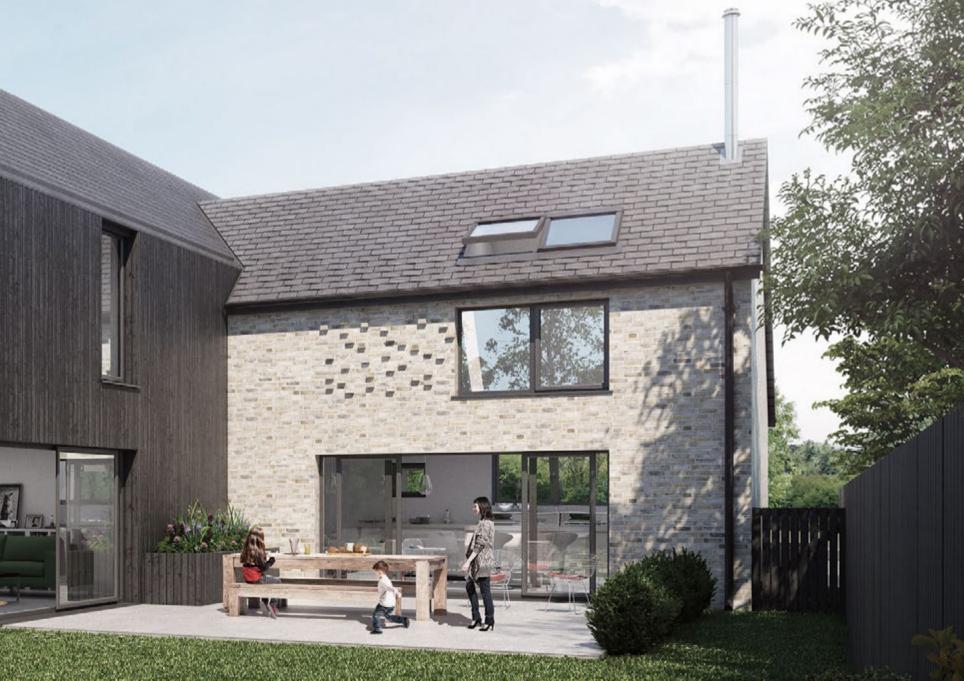

key elements, black sandblasted larch cladding, Dutch slim profile yellow stock bricks laid in a contemporary fashion, and high quality slate roof tiles creating a coherent and recognisable style.

The high quality family dwellings have

a coherent and recognisable style.

The high quality family dwellings have cleverly designed internal spaces that allow the rooms to naturally flow and engage with the countryside.

The ground floor has been created with careful thought to ever-changing modern living requirements. Each hous has a well equipped contemporary kitchen from local kitchen designers