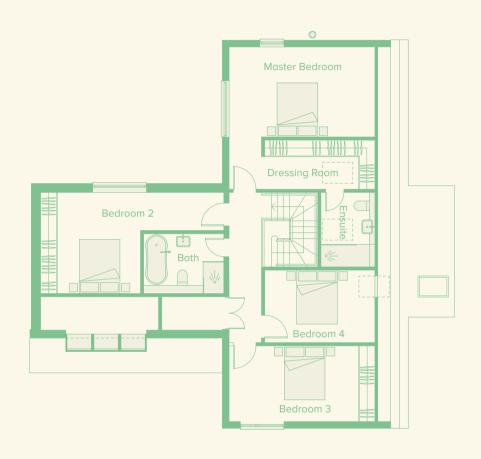

|                 | Metric        | Imperial    |
|-----------------|---------------|-------------|
| Master Bedroom  | 5.38m x 3.4m  | 17'8 x 11'2 |
| + Ensuite       | 2.79m x 2.03m | 9'2 x 6'8   |
| + Dressing Room | 4.21m x 1.85m | 13'10 x 6'0 |
| Bedroom 2       | 3.75m x 3.79m | 12'4 x 12'5 |

|                 | Metric        | Imperial     |
|-----------------|---------------|--------------|
| Bedroom 3       | 5.38m x 2.85m | 17'8 x 9'4   |
| Bedroom 4       | 5.12m x 2.72m | 16'10 x 8'11 |
| Family Bathroom | 3.10m x 2.25m | 10'2 x 7'5   |