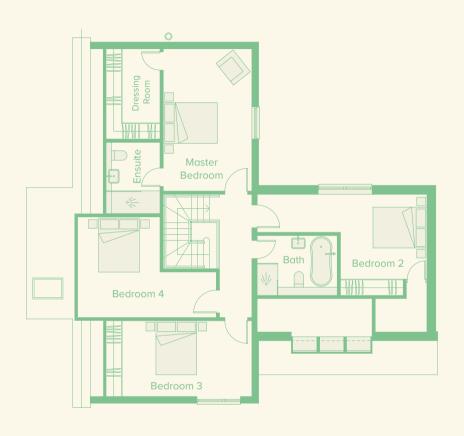

|                 | Metric        | Imperial    |
|-----------------|---------------|-------------|
| Master Bedroom  | 5.38m x 3.4m  | 17'8 x 11'2 |
| + Ensuite       | 2.79m x 2.03m | 9'2 x 6'8   |
| + Dressing Room | 4.21m x 1.85m | 13'10 x 6'0 |
| Bedroom 2       | 3.75m x 3.79m | 12'4 x 12'5 |

|                 | Metric        | Imperial     |
|-----------------|---------------|--------------|
| Bedroom 3       | 5.38m x 2.85m | 17'8 x 9'4   |
| Bedroom 4       | 5.12m x 2.72m | 16'10 x 8'11 |
| Family Bathroom | 3.10m x 2.25m | 10'2 x 7'5   |