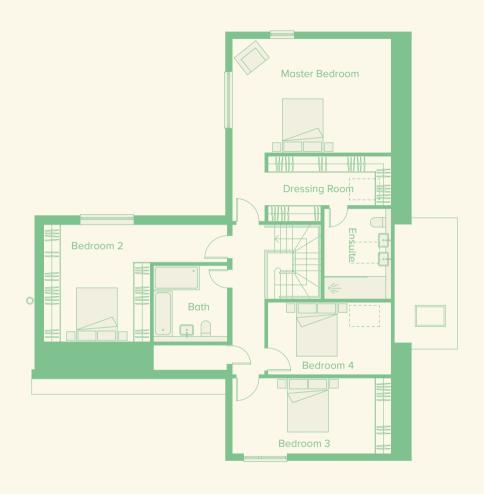

|                 | Metric        | Imperial      |
|-----------------|---------------|---------------|
| Master Bedroom  | 5.46m x 3.29m | 17'11 × 10'10 |
| + Ensuite       | 2.80m x 1.93m | 9'2 x 6'4     |
| + Dressing Room | 4.20m x 2.44m | 13'9 x 8'0    |
| Bedroom 2       | 5.06m x 4.39m | 16'7 x 14'5   |

|                 | Metric                 | Imperial              |
|-----------------|------------------------|-----------------------|
| Bedroom 3       | 3.04m to 4.62m x 3.83m | 9'12 to 15'2 x 12'7   |
| Bedroom 4       | 5.46m x 2.84m          | 17'11 x 9'4           |
| Family Bathroom | 3.51 x 2.26m           | 11'6 x 7'5            |
| Bedroom 5       | 5.12m x 2.73m to 3.33m | 16'10 x 8'11 to 10'11 |