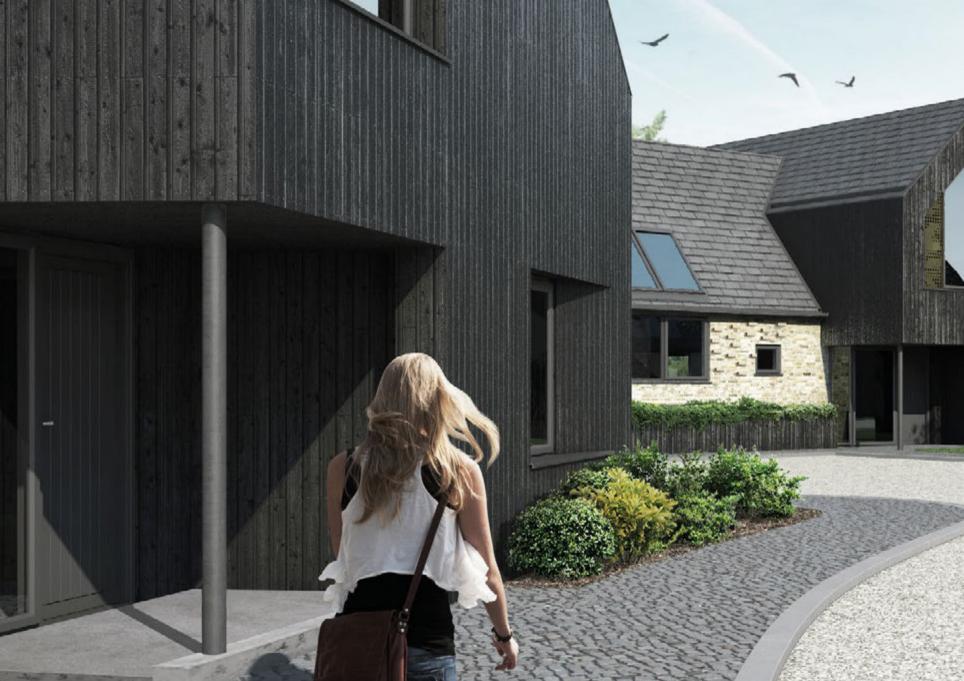

The husband and wife team at

Tgdesignerhomes are now well known
for their attention to detail, and exciting
use of striking materials. Careful
consideration is always given to the
use of space, light and high quality
finishes as well as ensuring each home
feels unique and suited to the needs of
modern living. The proposed material

key elements, black sandblasted larch cladding, Dutch slim profile yellow stock bricks laid in a contemporary fashion, and high quality slate roof tiles creating a coherent and recognisable style.

The high quality family dwellings have

Six beautiful striking homes set in the heart of the countryside with unique spaces and vistas to experience from each individual garden. A long tree lined entrance roadway gives a feeling of exclusivity and privacy bringing you to your home. Each home has double garage space with parking in front. Careful consideration has been given to ensure each home has privacy and enjoys the benefits of living in a village community.