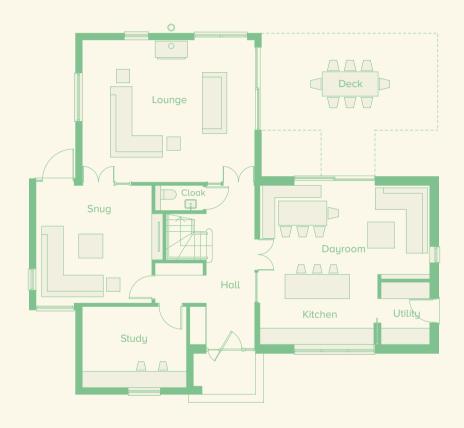

| Total  | 229 m² / 2466 ft               |
|--------|--------------------------------|
| First  | 95.8 m² / 1031 ft              |
| Ground | 133.4 m <sup>2</sup> / 1435 ft |

|                 | Metric        | Imperial    |
|-----------------|---------------|-------------|
| Kitchen Dayroom | 6.86m x 5.96m | 22'6 x 19'6 |
| Lounge          | 6.46m x 5.40m | 21'2 x 17'8 |
| Snug            | 4.43m x 4.34m | 14'6 x 14'3 |

|           | Metric        | Imperial     |
|-----------|---------------|--------------|
| Study     | 4.05m x 3.91m | 13'3 x 12'10 |
| Utility   | 1.85m x 2.71m | 6'0 x 8'11   |
| Cloakroom | 1.81m x 0.92m | 5'11 x 3'0   |