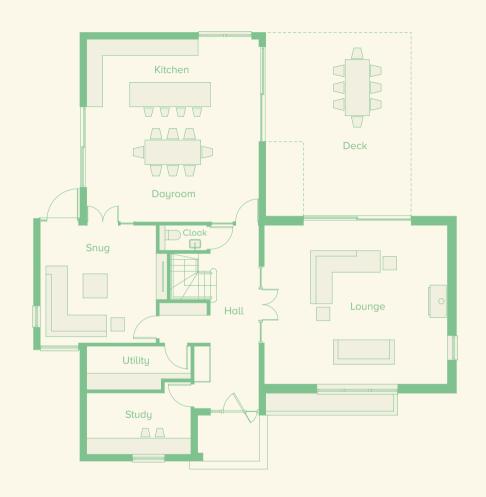

| Total  | 229 m² / 2466 ft               |
|--------|--------------------------------|
| First  | 95.8 m² / 1031 ft              |
| Ground | 133.4 m <sup>2</sup> / 1435 ft |

|                 | Metric        | Imperial    |
|-----------------|---------------|-------------|
| Kitchen Dayroom | 6.86m x 5.96m | 22'6 x 19'6 |
| Lounge          | 6.46m x 5.40m | 21'2 x 17'8 |
| Snug            | 4.43m x 4.34m | 14'6 x 14'3 |

|           | Metric        | Imperial     |
|-----------|---------------|--------------|
| Study     | 4.05m x 3.91m | 13'3 x 12'10 |
| Utility   | 1.85m x 2.71m | 6'0 x 8'11   |
| Cloakroom | 1.81m x 0.92m | 5'11 x 3'0   |