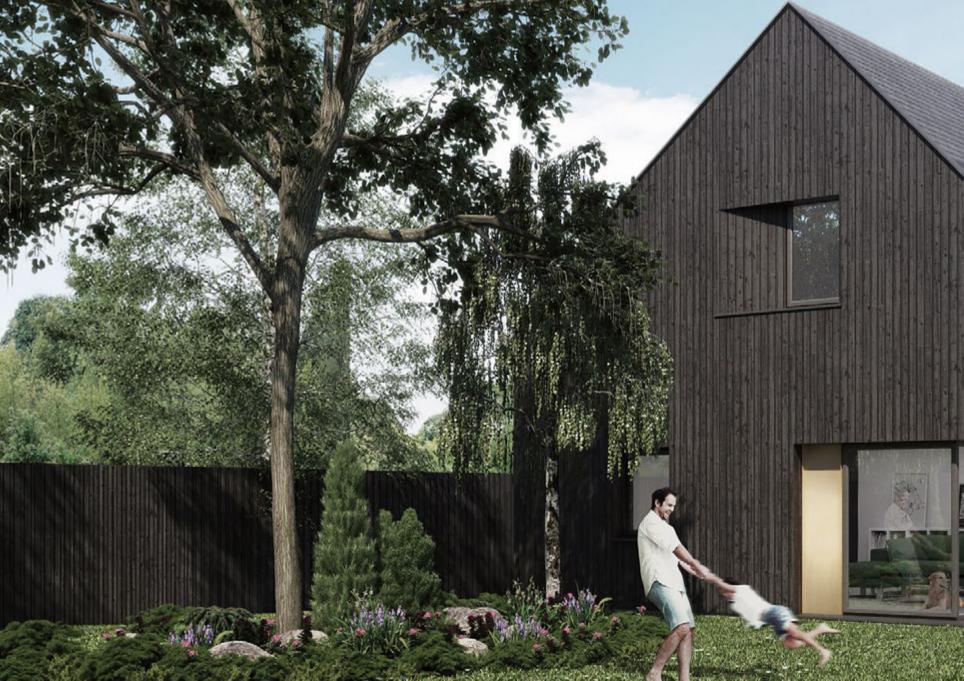

The husband and wife team at

Tgdesignerhomes are now well known
for their attention to detail, and exciting
use of striking materials. Careful
consideration is always given to the
use of space, light and high quality
finishes as well as ensuring each home
feels unique and suited to the needs of
modern living. The proposed material

key elements, black sandblasted larch cladding, Dutch slim profile yellow stock bricks laid in a contemporary fashion, and high quality slate roof tiles creating a coherent and recognisable style.

The high quality family dwellings have