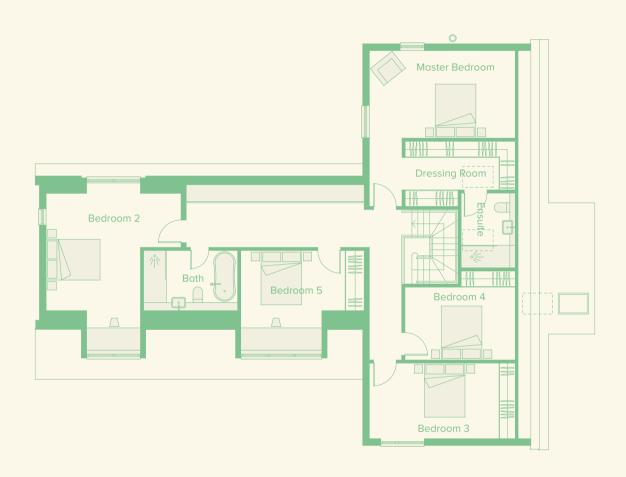

|                 | Metric        | Imperial    |
|-----------------|---------------|-------------|
| Master Bedroom  | 5.38m x 3.4m  | 17'8 x 11'2 |
| + Ensuite       | 2.79m x 2.03m | 9'2 x 6'8   |
| + Dressing Room | 4.21m x 1.85m | 13'10 x 6'0 |
| Bedroom 2       | 3.75m x 3.79m | 12'4 x 12'5 |

|                 | Metric        | Imperial     |
|-----------------|---------------|--------------|
| Bedroom 3       | 5.38m x 2.85m | 17'8 x 9'4   |
| Bedroom 4       | 5.12m x 2.72m | 16'10 x 8'11 |
| Family Bathroom | 3.10m x 2.25m | 10'2 x 7'5   |