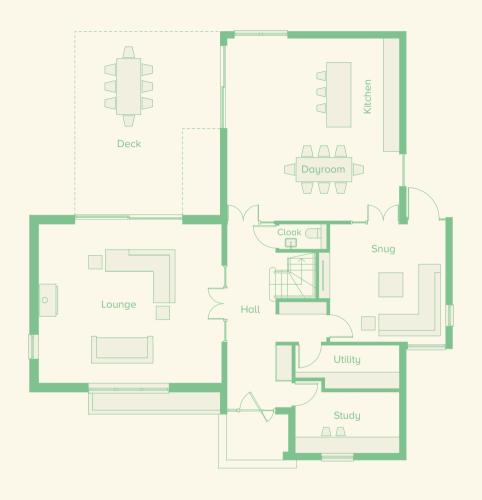

|                 | Metric        | Imperial     |
|-----------------|---------------|--------------|
| Kitchen Dayroom | 7.16m x 6.66m | 23'6 x 21'10 |
| Lounge          | 6.46m x 5.82m | 21'2 x 19'1  |
| Snug            | 4.43m x 4.35m | 14'6 x 14'3  |

|           | Metric        | Imperial     |
|-----------|---------------|--------------|
| Study     | 4.05m x 3.91m | 13'3 x 12'10 |
| Utility   | 2.44m x 1.95m | 8'0 x 6'5    |
| Cloakroom | 1.80m x 0.95m | 5'11 x 3'1   |