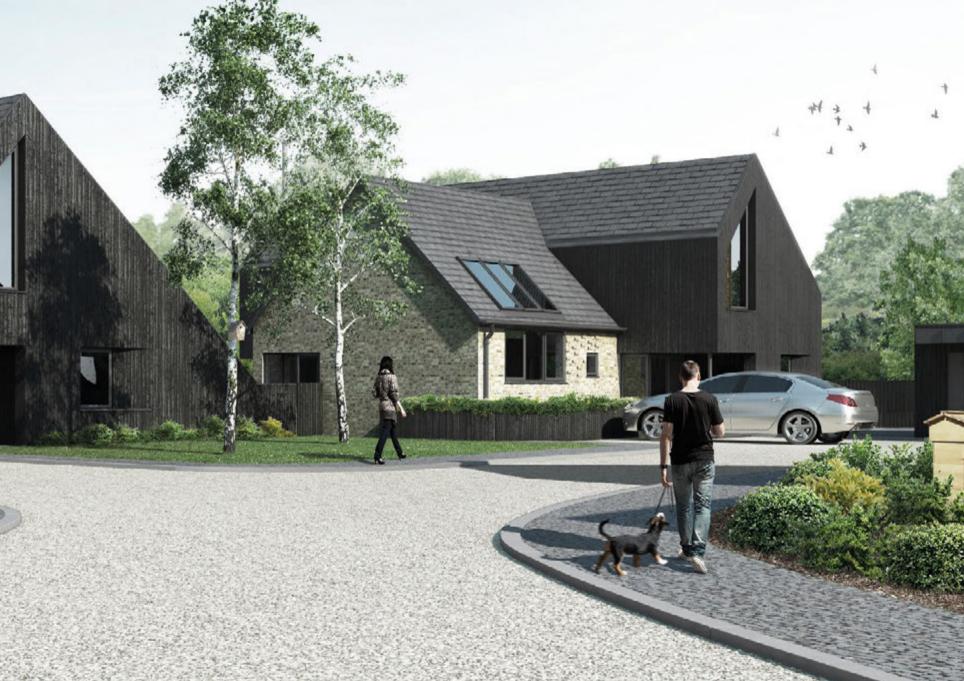

The husband and wife team at

Tgdesignerhomes are now well known
for their attention to detail, and exciting
use of striking materials. Careful
consideration is always given to the
use of space, light and high quality
finishes as well as ensuring each home
feels unique and suited to the needs of
modern living. The proposed material

key elements, black sandblasted larch cladding, Dutch slim profile yellow stock bricks laid in a contemporary fashion, and high quality slate roof tiles creating a coherent and recognisable style.

The high quality family dwellings have

Six beautiful striking homes set in the heart of the countryside with unique spaces and vistas to experience from each individual garden. A long tree lined entrance roadway gives a feeling of exclusivity and privacy bringing you to your home. Each home has double garage space with parking in front. Careful consideration has been given to ensure each home has privacy and enjoys the benefits of living in a village community.