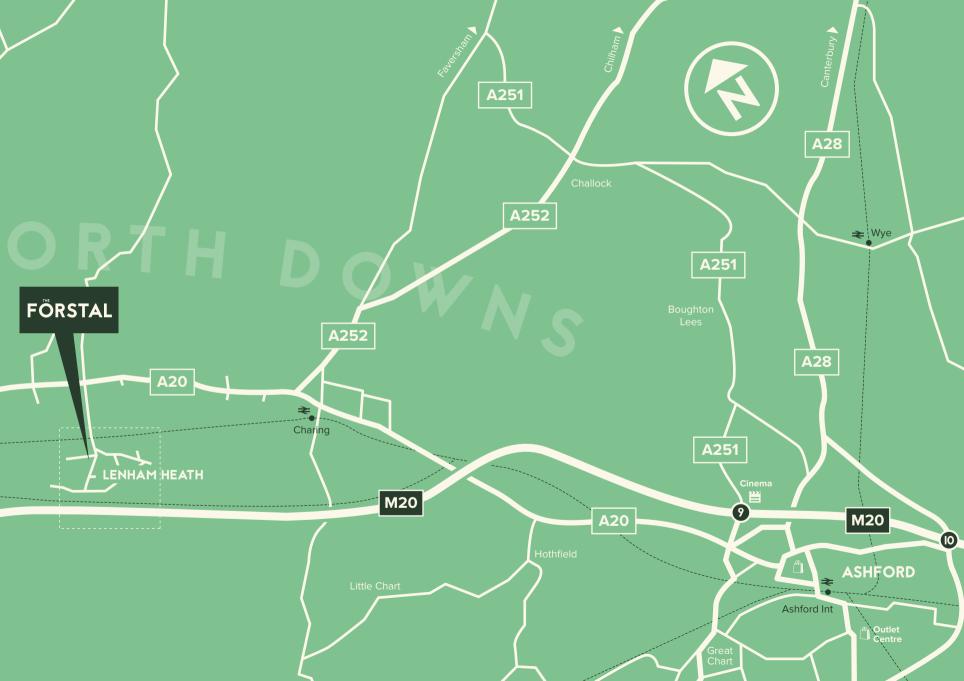

### LOCATION

the Kent countryside situated at the foot of the North Downs deemed as an Area of Outstanding Natural Beauty. It has a local pub, acres of open countryside, bird-song, and wildlife.

However, if you need more than breathtaking countryside – the close proximity to historic Lenham and Charing open up village life with all its charm and