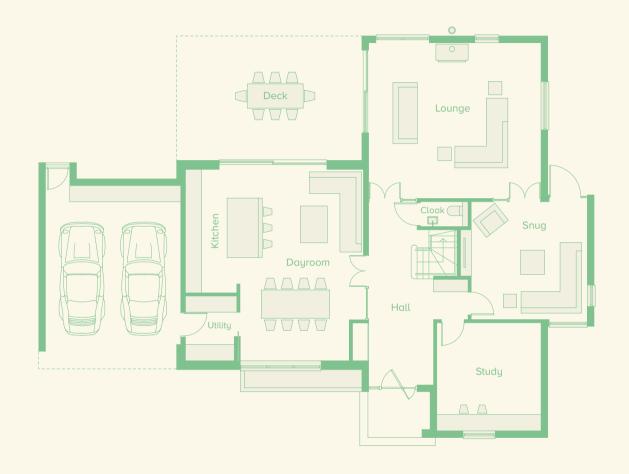

| Total  | 229 m² / 2466 ft               |
|--------|--------------------------------|
| First  | 95.8 m² / 1031 ft              |
| Ground | 133.4 m <sup>2</sup> / 1435 ft |

|                 | Metric        | Imperial    |
|-----------------|---------------|-------------|
| Kitchen Dayroom | 6.86m x 5.96m | 22'6 x 19'6 |
| Lounge          | 6.46m x 5.40m | 21'2 x 17'8 |
| Snug            | 4.43m x 4.34m | 14'6 x 14'3 |

|           | Metric        | Imperial     |
|-----------|---------------|--------------|
| Study     | 4.05m x 3.91m | 13'3 x 12'10 |
| Utility   | 1.85m x 2.71m | 6'0 x 8'11   |
| Cloakroom | 1.81m x 0.92m | 5'11 x 3'0   |