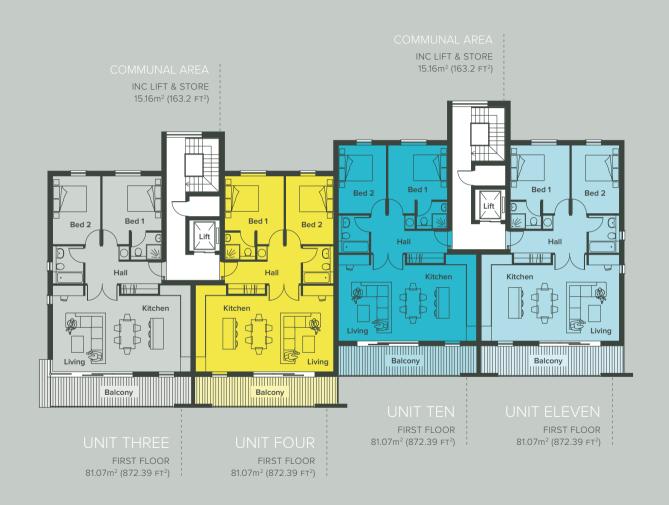

## **DESIGN**

Designed by award winning Guy Hollaway Architects from Hythe, this stunning development reflects the changes in architecture in the local area. Each apartment is light, spacious and also has great out-door space to enable each resident to enjoy the perfect location with most overlooking the golf course and out to sea. The ground floor apartments have the advantage of secluded patio space that lead into the communal areas.