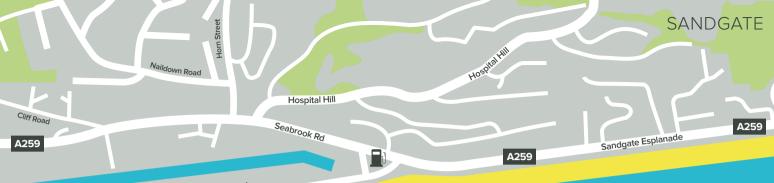

### FINDING COAST

Coast is located midway along the northern side of Seabrook Road in Hythe, not far from Spire Saint Saviours
Hospital. For detailed turn by turn directions via Google Maps please visit the following web address or scan
the VR code. Once you've done this, select 'Get Directions' and enter your starting location.

http://goo.gl/maps/EQv9I

If you are using a satellite navigation system, please enter the postcode: CT21 5QE

Princes Parade