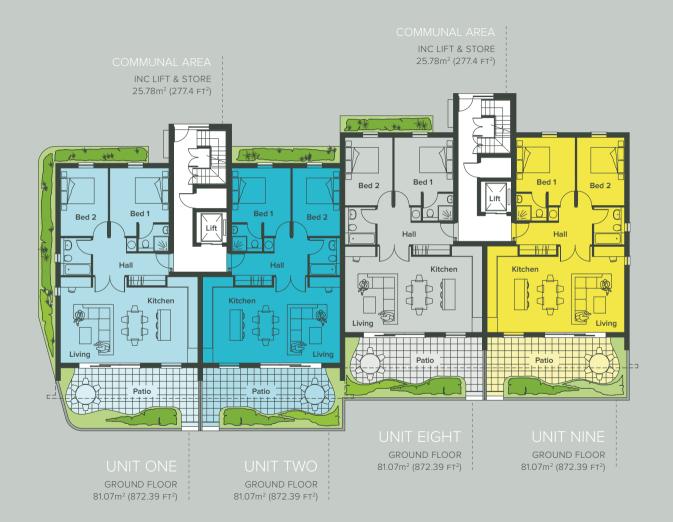

## **DESIGN**

Designed by award winning Guy Hollaway Architects from Hythe, this stunning development reflects the changes in architecture in the local area. Each apartment is light, spacious and also has great out-door space to enable each resident to enjoy the perfect location with most overlooking the golf course and out to sea. The ground floor apartments have the advantage of secluded patio space that lead into the communal areas.