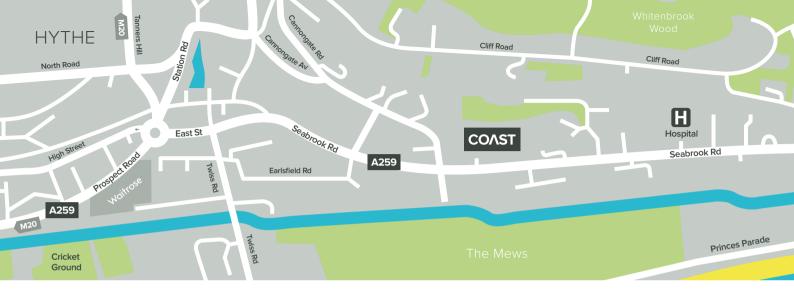

### FINDING COAST

Coast is located midway along the northern side of Seabrook Road in Hythe, not far from Spire Saint Saviours
Hospital. For detailed turn by turn directions via Google Maps please visit the following web address or scan
the VR code. Once you've done this, select 'Get Directions' and enter your starting location.

http://goo.gl/maps/EQv9I

If you are using a satellite navigation system, please enter the postcode: CT21 5QE

Princes Parade