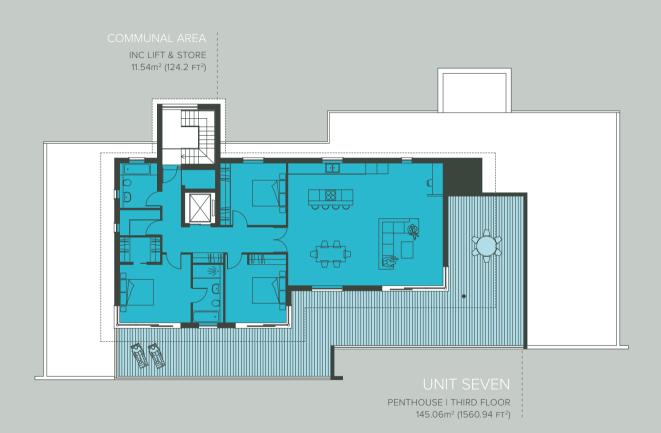

## **DESIGN**

Designed by award winning Guy Hollaway Architects from Hythe, this stunning development reflects the changes in architecture in the local area. Each apartment is light, spacious and also has great out-door space to enable each resident to enjoy the perfect location with most overlooking the golf course and out to sea. The ground floor apartments have the advantage of secluded patio space that lead into the communal areas.