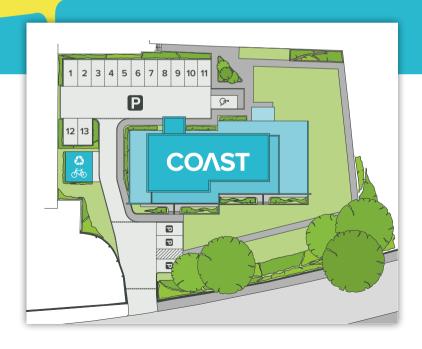

#### PARKING

Each apartment has one parking space allocated. Two visitors parking spaces are available.

#### CYCLE STORE

Secure cycle storage is provided