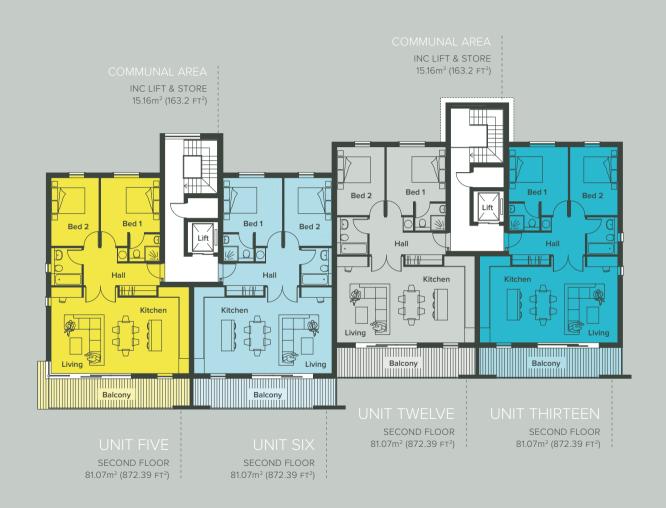

## **DESIGN**

Designed by award winning Guy Hollaway Architects from Hythe, this stunning development reflects the changes in architecture in the local area. Each apartment is light, spacious and also has great out-door space to enable each resident to enjoy the perfect location with most overlooking the golf course and out to sea. The ground floor apartments have the advantage of secluded patio space that lead into the communal areas.