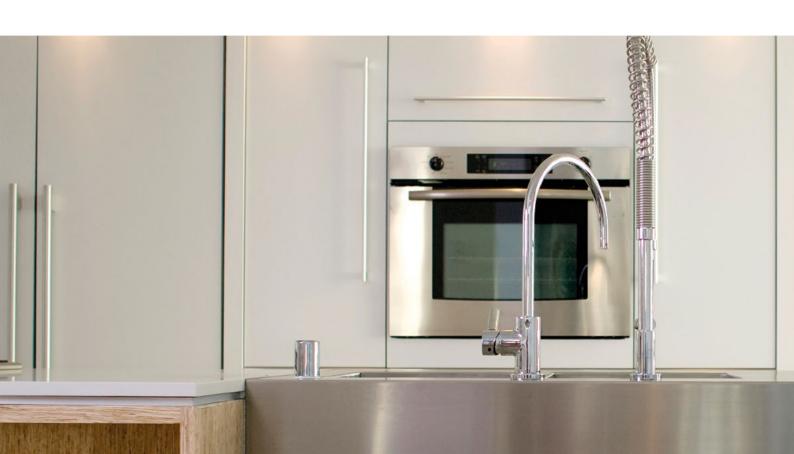

#### KITCHENS

German Shuller kitchens are installed in each apartment by Smallbone Interiors (Broadstairs). Siemens combination oven, single oven, induction hob, integrated dishwasher, and integrated fridge freezer. Silestone work surface. Blanco sink & tap. A separate utility cupboard provides space for washer dryer.