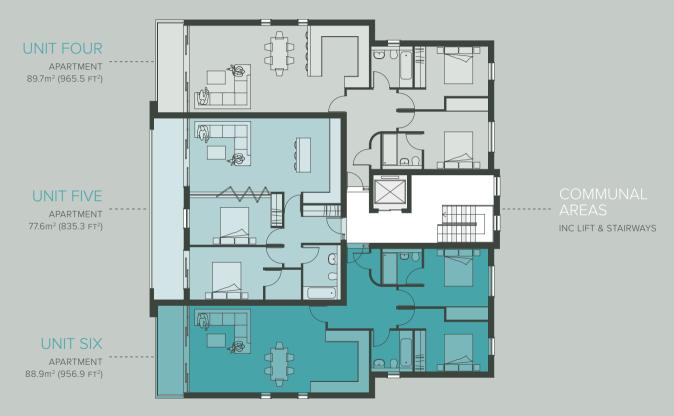

## **DESIGN**

Designed by award winning architects Guy Hollaway Architects from Hythe, this stunning development reflects the changes in architecture in the local area. Each apartment is light, spacious and also has great out-door space to enable each resident to enjoy the perfect location in the heart of Hythe town. Beautiful communal gardens, and plenty of storage has been designed into the building to ensure all occupants of TOWN have a feeling of space and freedom.