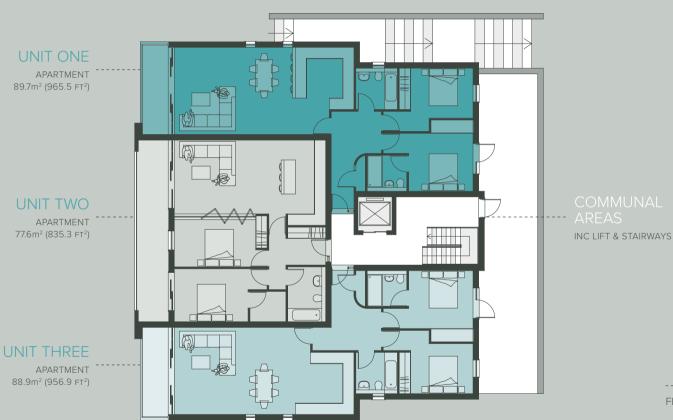

## **DESIGN**

Designed by award winning architects Guy Hollaway Architects from Hythe, this stunning development reflects the changes in architecture in the local area. Each apartment is light, spacious and also has great out-door space to enable each resident to enjoy the perfect location in the heart of Hythe town. Beautiful communal gardens, and plenty of storage has been designed into the building to ensure all occupants of TOWN have a feeling of space and freedom.