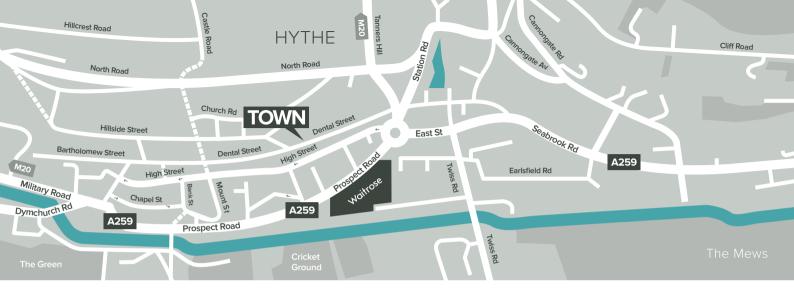

## FINDING 'TOWN'

Town is located half way along Dental street that lies behind the high street to the North side. For detailed turn by turn directions via Google Maps please visit the following web address or scan the VR code. Once you've done this, select 'Get Directions' and enter your starting location.

http://goo.gl/kohGVX