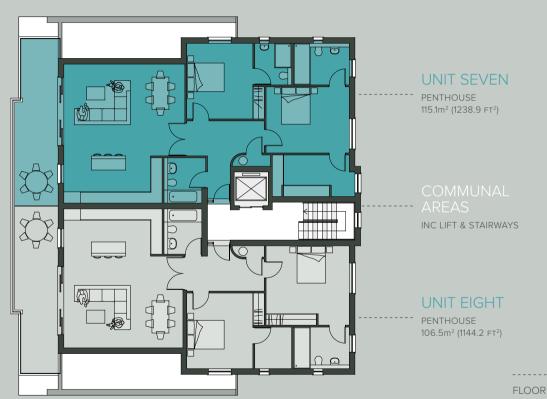

## **DESIGN**

Designed by award winning architects Guy Hollaway Architects from Hythe, this stunning development reflects the changes in architecture in the local area. Each apartment is light, spacious and also has great out-door space to enable each resident to enjoy the perfect location in the heart of Hythe town. Beautiful communal gardens, and plenty of storage has been designed into the building to ensure all occupants of TOWN have a feeling of space and freedom.