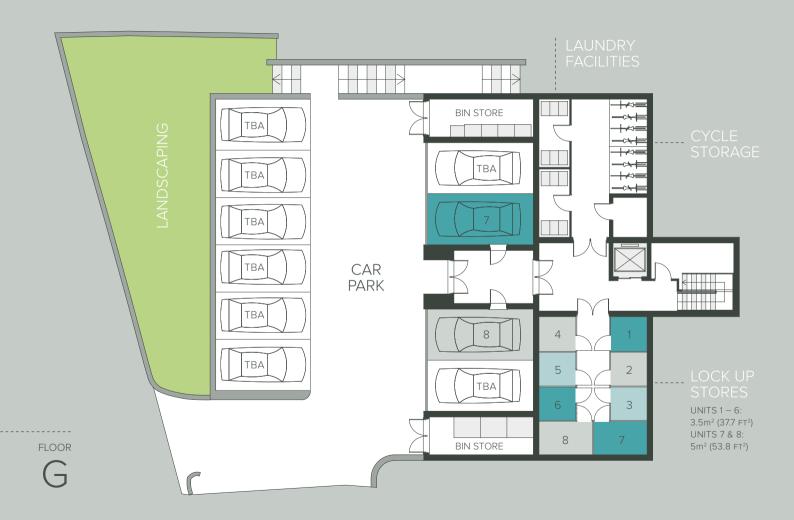

#### Parking

Each apartment has one parking space allocated. Each penthouse has secure garage parking. There are two additional parking spaces available for the use of visitors.

#### CYCLE STORE

Secure cycle storage is provided.

#### LAUNDRY ROOM

Communal Laundry facilities have been provided to enable the choice for residents to make better use of the space inside their apartments.

#### LOCK UP STORAGE

Each apartment has a lock up storage facility in the ground floor area.

FLOOR

1

FLOOR

2