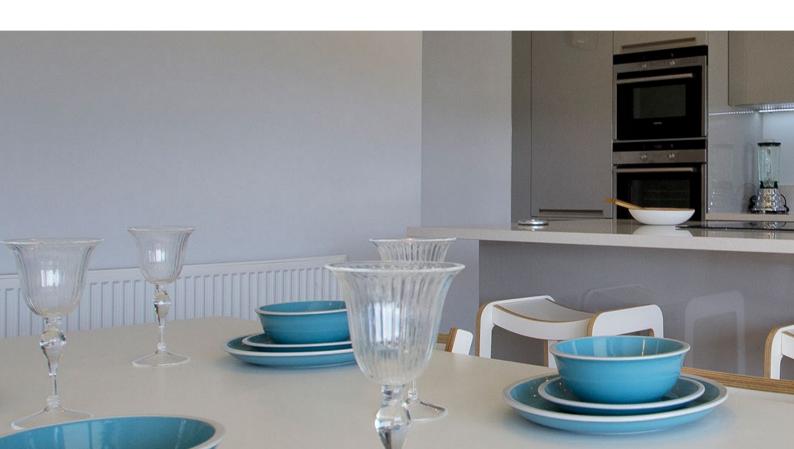

#### KITCHENS

German Shuller kitchens are installed in each apartment by Smallbone Interiors (Broadstairs). Siemens combination oven, single oven, induction hob, integrated dishwasher, and integrated fridge freezer. Silestone work surface. Blanco sink & tap.