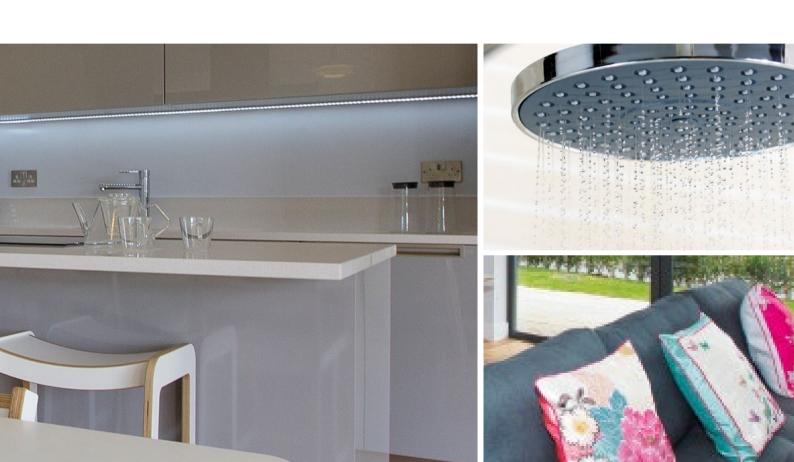

#### KITCHENS

German Shuller kitchens are installed in each apartment by Smallbone Interiors (Broadstairs). Siemens combination oven, single oven, induction hob, integrated dishwasher, and integrated fridge freezer. Silestone work surface. Blanco sink & tap.

#### BATHROOMS

Bright contemporary bathrooms with localised tiling, heated towel radiators and fitted mirrors included. En-suite to each master bedroom plus family bathroom with bath and shower.