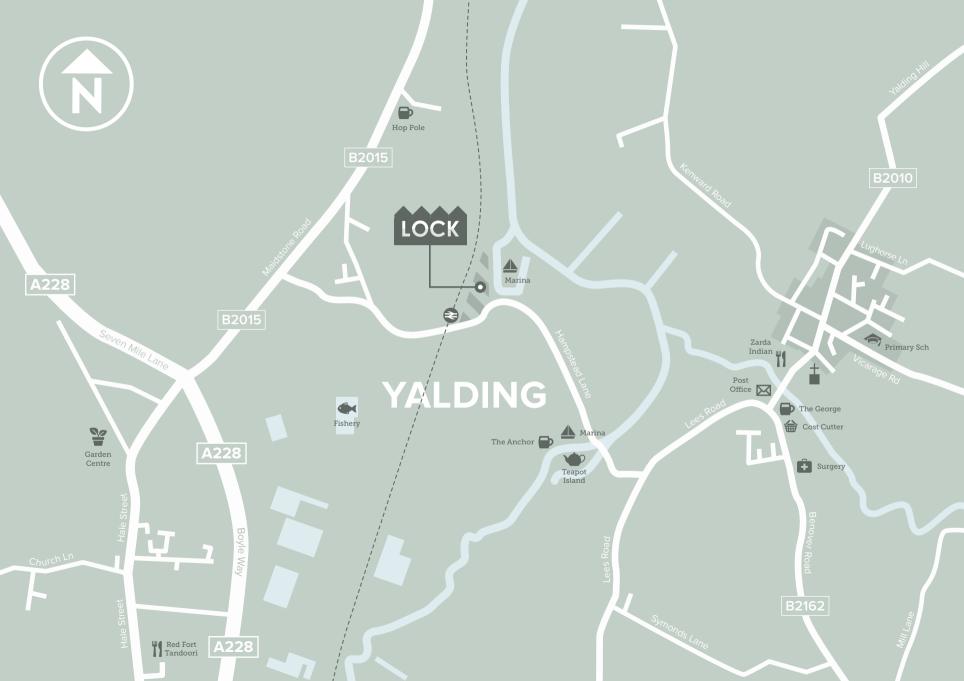

#### **YALDING**

between East Peckam and West
Farleigh approximately 5 miles
from Paddock Wood and 6
miles from Maidstone. It grew

up where the rivers Beult and

Fiese join together before they

Flow into the river Medway.

Yalding has a village shop,

doctors surgery and primary school. The old church sits alongside Town Bridge.

Paddock wood offers further and more comprehensive shopping and bank facilities including a Waitrose and mainline rail service linking to London.

#### LOCATION

to Yalding station, and its excellent links to London via Paddock Wood in an hour.

Maidstone is within driving distance and has excellent shopping and recreational facilities. Fantastic local educational opportunities can be found at Tonbridge school and nearby Hadlow College.

The M20 and M25 are close-by providing links to the coast and broader Motorway networks.