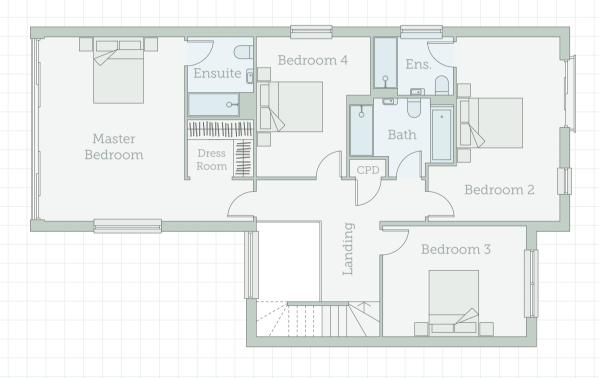

## HOMES I-I3 (ODD) FIRST

|                | METRIC        | IMPERIAL    |
|----------------|---------------|-------------|
| Master Bedroom | 4.02m x 4.02m | 13'2 x 13'2 |
| + Ensuite      | 3.24m x 1.65m | 10′6 x 5′4  |
| Bedroom 2      | 4.08m x 2.89m | 13′1 x 9′5  |

|           | METRIC        | IMPERIAL   |
|-----------|---------------|------------|
| Bedroom 3 | 4.08m x 2.89m | 13'1 x 9'5 |
| Bathroom  | 3.24m x 1.94m | 10'6 x 6'4 |
| Landing   | 2.29m x 1.83m | 7′5 x 6′   |