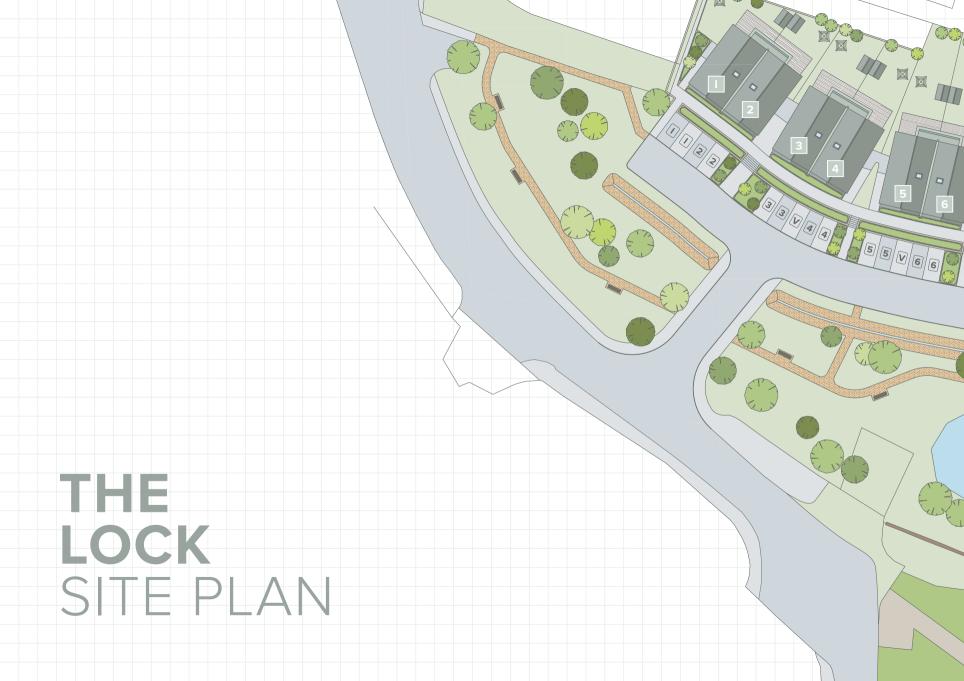

#### THE LOCK

Fourteen innovative semi
detached family homes and two
large detached homes creating

a new community with the
additional benefit of landscaped
gardens in front of the houses

Careful consideration has been given to the feeling of community within the development with the creation of a new 'neighbourhood' with fantastic landscaping, and play equipment and seating for old and young alike.

### PARKING

Each house has two allocated parking spaces, the detached houses will have secure garage parking for two cars. Visitors parking is also available.