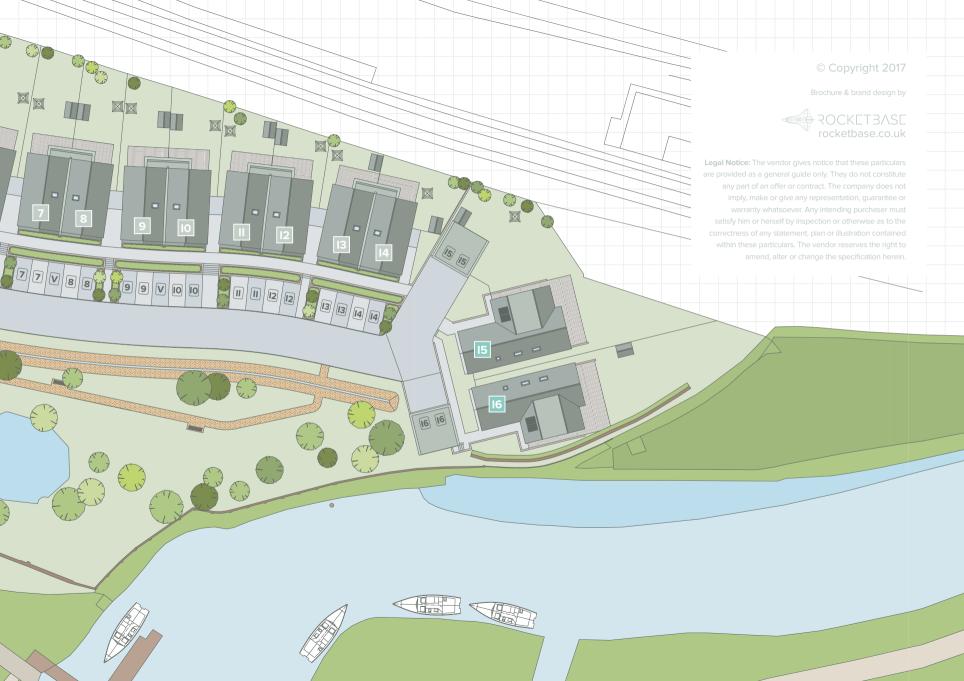

#### THE LOCK

Fourteen innovative semi
detached family homes and two
large detached homes creating

a new community with the
additional benefit of landscaped
gardens in front of the houses

Careful consideration has been given to the feeling of community within the development with the creation of a new 'neighbourhood' with fantastic landscaping, and play equipment and seating for old and young alike.

### PARKING

Each house has two allocated parking spaces, the detached houses will have secure garage parking for two cars. Visitors parking is also available.