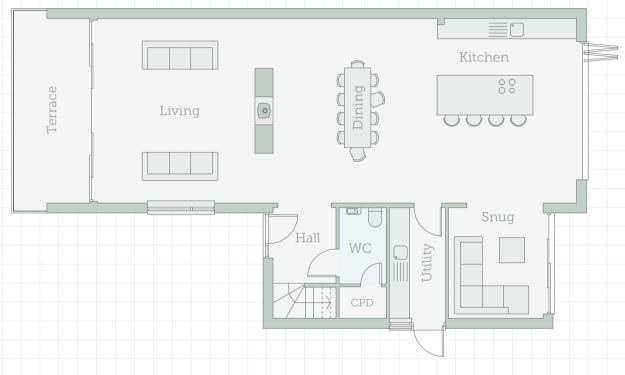

## HOME I5 GROUND

|                  | METRIC        | IMPERIAL    |
|------------------|---------------|-------------|
| Living Room      | 6.41m x 5.52m | 21' x 18'1  |
| Terrace          | 6.0m x 1.0m   | 19′7 x 3′3  |
| Kitchen / Dining | 9.17m x 5.57m | 30′1 x 18′3 |
| Snug             | 3.35m x 2.86m | 11' x 9'4   |

|         | METRIC        | IMPERIAL  |
|---------|---------------|-----------|
| Utility | 3.35m x 1.70m | 11' x 5'6 |
| WC      | 2.30m x 1.43m | 7′5 x 4′7 |
| Hall    | 2.30m x 1.90m | 7′5 x 6′2 |