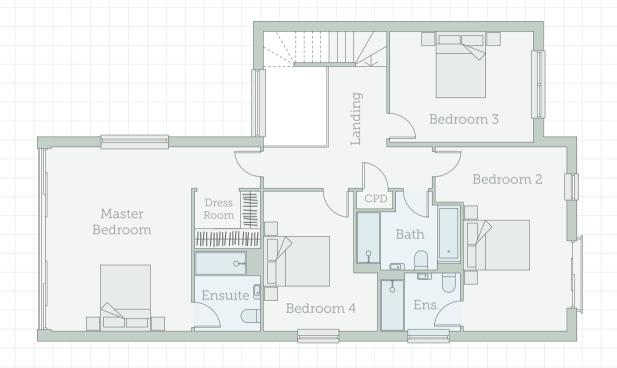

### HOME 15 FIRST

|                | METRIC       | IMPERIAL    |
|----------------|--------------|-------------|
| Master Bedroom | 5.47m x 4.2m | 17′9 x 13′8 |
| + Ensuite      | 2.1m x 1.4m  | 6′9 x 4′6   |
| Bedroom 2      | 5.47m x 3.1m | 17'9 x 10'2 |
| + Ensuite      | 2.2m x 2.3m  | 7′2 x 7′5   |

|               | METRIC      | IMPERIAL    |
|---------------|-------------|-------------|
| Bedroom 3     | 4.2m x 3.5m | 13′8 x 11′5 |
| Bedroom 4     | 4.0m x 3.3m | 13'1 x 10'8 |
| Bathroom      | 3.2m x 2.0m | 10'5 x 6'6  |
| Dressing Room | 2.1m x 1.7m | 6'9 x 5'6   |