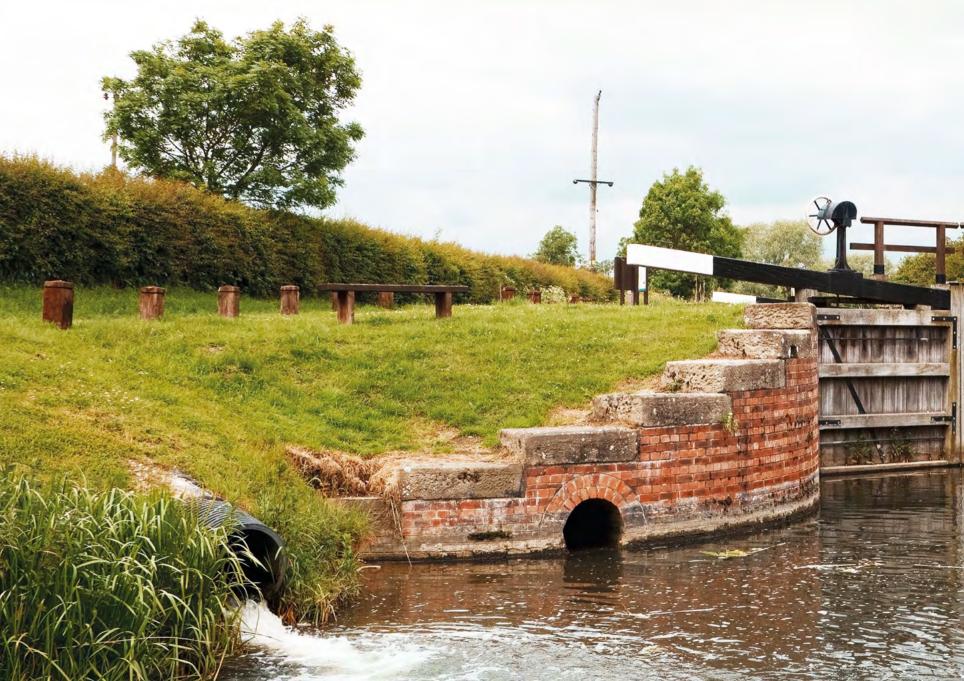

SIXTEEN CONTEMPORARY HOMES YALDING

tgdesignerhomes

An exciting development
of 16 houses in a unique
location in the heart of
Yalding. Set in beautifully
landscaped grounds adjacent
to Hampstead Marina and
Lock, with great access to local
amenities as well and direct
access to local transport links.

#### **YALDING**

between East Peckam and West
Farleigh approximately 5 miles
from Paddock Wood and 6
miles from Maidstone. It grew

up where the rivers Beult and

Fiese join together before they

Flow into the river Medway.

It boasts the longest surviving medieval bridge in Kent, Town Bridge is the main crossing point within the current village over the river Beult. It is an attractive stone bridge about 450ft long and was constructed in the 1400's probably on the site of an old wooden structure. During the civil war in 1643, a battle took place at Town Bridge between the Roundheads and the Cavaliers.