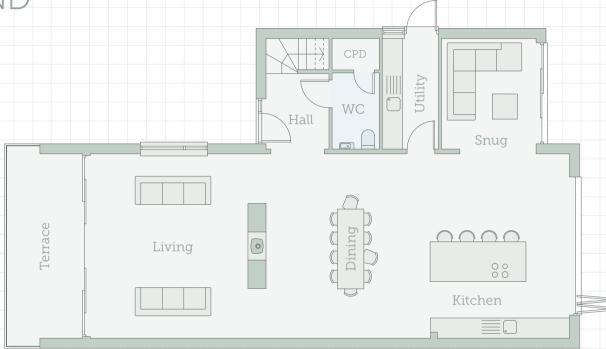

## HOME I5 GROUND

|                  | METRIC        | IMPERIAL    |
|------------------|---------------|-------------|
| Living Room      | 6.41m x 5.52m | 21' x 18'1  |
| Terrace          | 6.0m x 1.0m   | 19′7 x 3′3  |
| Kitchen / Dining | 9.17m x 5.57m | 30′1 x 18′3 |
| Snug             | 3.35m x 2.86m | 11' x 9'4   |

|         | METRIC        | IMPERIAL  |
|---------|---------------|-----------|
| Utility | 3.35m x 1.70m | 11' x 5'6 |
| WC      | 2.30m x 1.43m | 7′5 x 4′7 |
| Hall    | 2.30m x 1.90m | 7′5 x 6′2 |