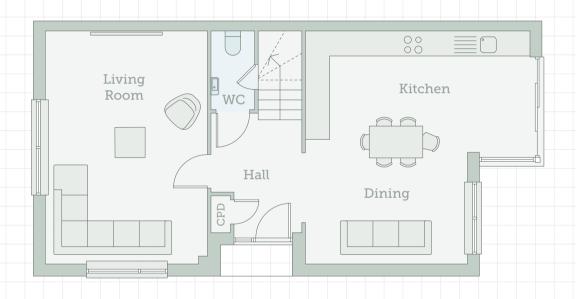

## HOMES I-13 (ODD) GROUND

|                  | METRIC                | IMPERIAL            |
|------------------|-----------------------|---------------------|
| Living Room      | 5.87m x 4.08m         | 19'3 x 13'4         |
| Kitchen / Dining | 4.11 to 5.38m x 5.87m | 13'5 to 17'6 x 19'3 |

|      | METRIC        | IMPERIAL  |
|------|---------------|-----------|
| Hall | 2.29m x 2.59m | 7′5 x 8′5 |
| WC   | 1.10m x 2.0m  | 3′6 x 6′6 |