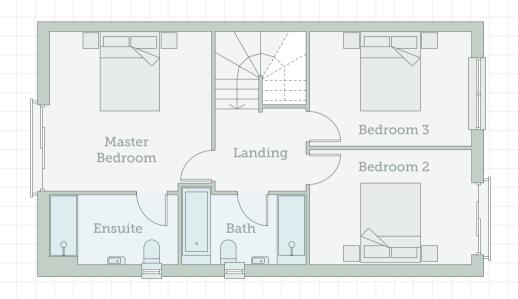

# HOMES 2-14 (EVEN) FIRST

|                | METRIC        | IMPERIAL    |
|----------------|---------------|-------------|
| Master Bedroom | 4.02m x 4.02m | 13'2 x 13'2 |
| + Ensuite      | 3.24m x 1.65m | 10′6 x 5′4  |
| Bedroom 2      | 4.08m x 2.89m | 13′1 x 9′5  |

|           | METRIC        | IMPERIAL   |
|-----------|---------------|------------|
| Bedroom 3 | 4.08m x 2.89m | 13'1 x 9'5 |
| Bathroom  | 3.24m x 1.94m | 10'6 x 6'4 |
| Landing   | 2.29m x 1.83m | 7′5 x 6′   |