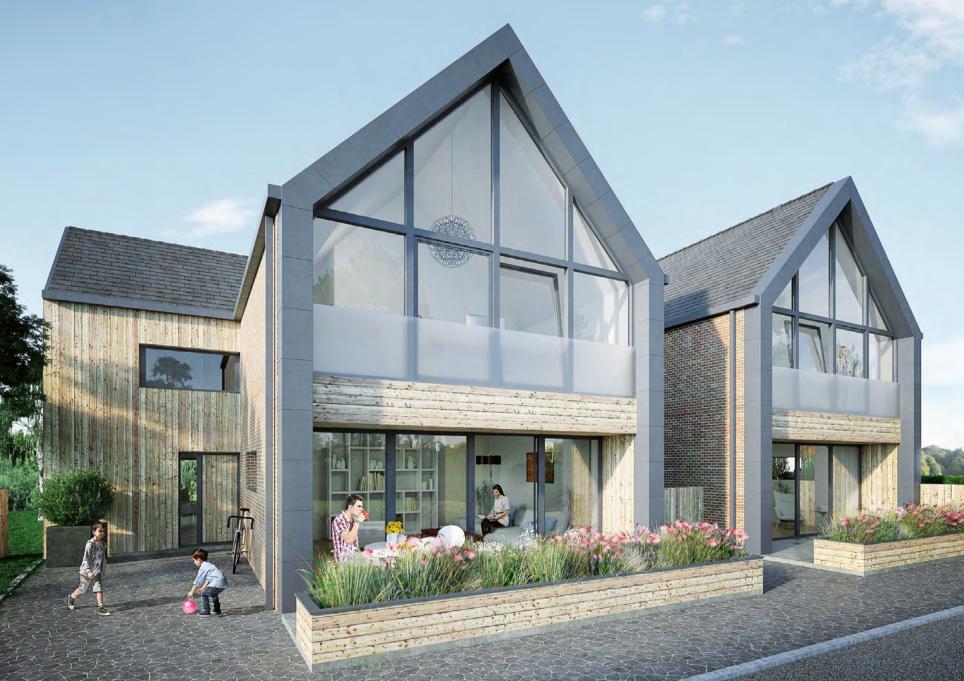

#### THE LOCK

Fourteen innovative semi
detached family homes and two
large detached homes creating

a new community with the
additional benefit of landscaped
gardens in front of the houses

#### **CHOICE**

There are four main house types all of which will have underfloor heating at ground floor level, great contemporary kitchens and bathrooms and a light, spacious feel that is sometimes hard to find in new houses. All semi-detached houses have three good sized double bedrooms, open plan

layout to the ground floor bedrooms with a balcony to

The houses are exciting and contemporary in design with

bricks, to wood cladding that adds interest and individuality. Although the interior of the houses will be contemporary, the design has allowed for large open rooms plus some cosy lounge spaces that are separated from the day space to provide sustainable family living.

Careful consideration has been given to the feeling of community within the development with the creation of a new 'neighbourhood' with fantastic landscaping, and play equipment and seating for old and young alike.