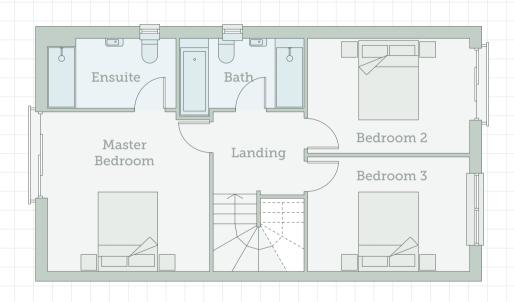

## HOMES I-I3 (ODD) FIRST

|                | METRIC        | IMPERIAL    |
|----------------|---------------|-------------|
| Master Bedroom | 4.02m x 4.02m | 13'2 x 13'2 |
| + Ensuite      | 3.24m x 1.65m | 10′6 x 5′4  |
| Bedroom 2      | 4.08m x 2.89m | 13′1 x 9′5  |

|           | METRIC        | IMPERIAL   |
|-----------|---------------|------------|
| Bedroom 3 | 4.08m x 2.89m | 13'1 x 9'5 |
| Bathroom  | 3.24m x 1.94m | 10'6 x 6'4 |
| Landing   | 2.29m x 1.83m | 7′5 x 6′   |