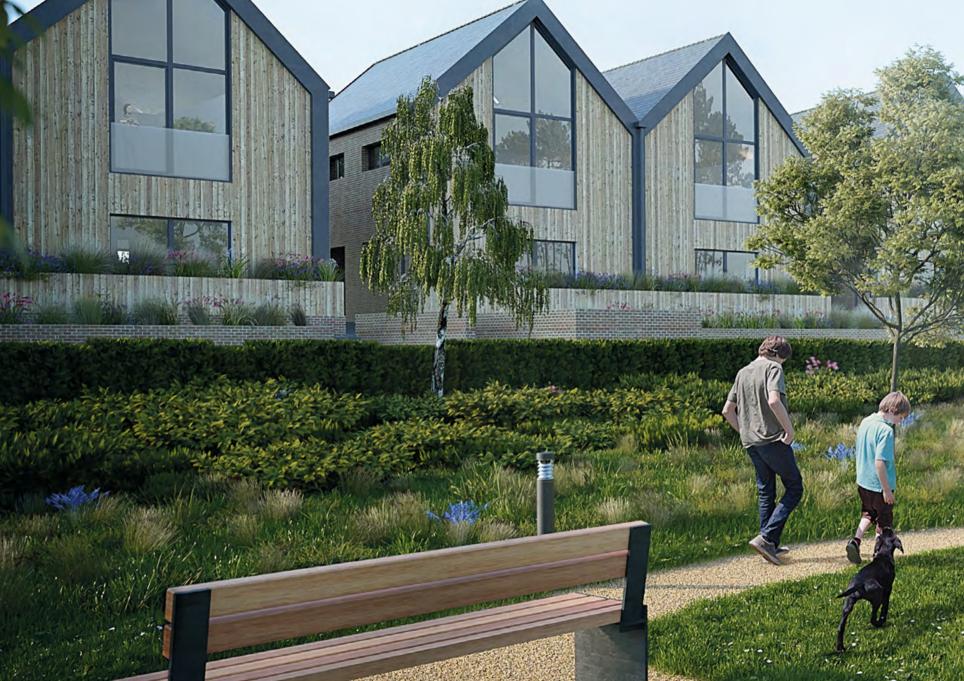

#### THE LOCK

Fourteen innovative semi
detached family homes and two
large detached homes creating

a new community with the
additional benefit of landscaped
gardens in front of the houses

#### **CHOICE**

There are four main house types all of which will have underfloor heating at ground floor level, great contemporary kitchens and bathrooms and a light, spacious feel that is sometimes hard to find in new houses. All semi-detached houses have three good sized double bedrooms, open plan

layout to the ground floor bedrooms with a balcony to

The houses are exciting and contemporary in design with

bricks, to wood cladding that adds interest and individuality. Although the interior of the houses will be contemporary, the design has allowed for large open rooms plus some cosy lounge spaces that are separated from the day space to provide sustainable family living.

Careful consideration has been given to the feeling of community within the development with the creation of a new 'neighbourhood' with fantastic landscaping, and play equipment and seating for old and young alike.