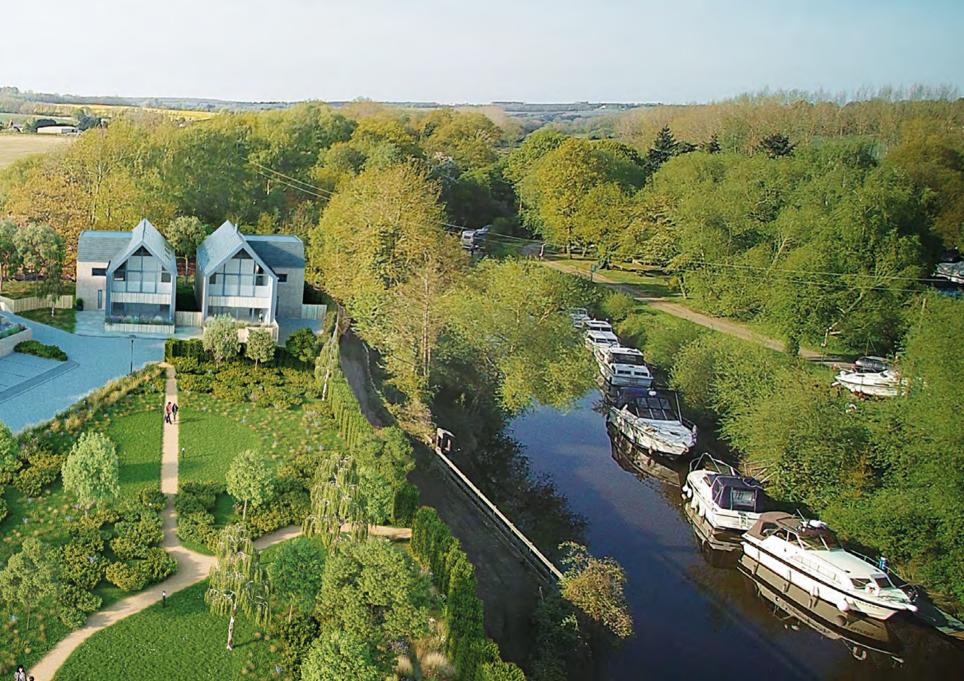

SIXTEEN CONTEMPORARY HOMES YALDING

tgdesignerhomes

An exciting development
of 16 houses in a unique
location in the heart of
Yalding. Set in beautifully
landscaped grounds adjacent
to Hampstead Marina and
Lock, with great access to local
amenities as well and direct
access to local transport links.

#### THE LOCK

Fourteen innovative semi
detached family homes and two
large detached homes creating

a new community with the
additional benefit of landscaped
gardens in front of the houses

Careful consideration has been given to the feeling of community within the development with the creation of a new 'neighbourhood' with fantastic landscaping, and play equipment and seating for old and young alike.