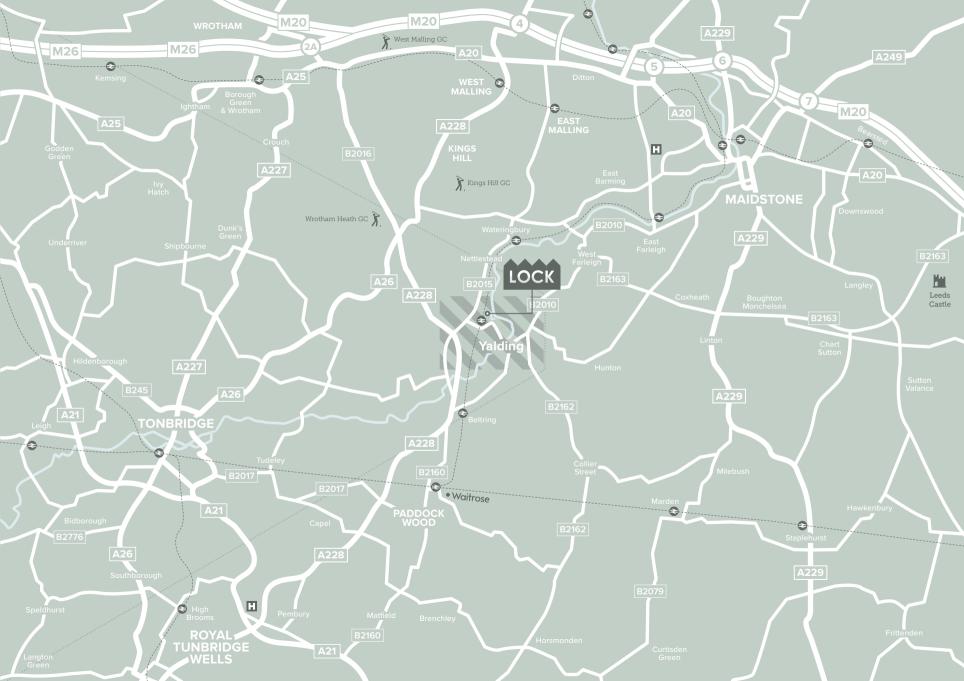

#### **YALDING**

between East Peckam and West
Farleigh approximately 5 miles
from Paddock Wood and 6
miles from Maidstone. It grew

up where the rivers Beult and

Fiese join together before they

Flow into the river Medway.

It boasts the longest surviving medieval bridge in Kent, Town Bridge is the main crossing point within the current village over the river Beult. It is an attractive stone bridge about 450ft long and was constructed in the 1400's probably on the site of an old wooden structure. During the civil war in 1643, a battle took place at Town Bridge between the Roundheads and the Cavaliers.

Yalding has a village shop,

doctors surgery and primary school. The old church sits alongside Town Bridge.

Paddock wood offers further and more comprehensive shopping and bank facilities including a Waitrose and mainline rail service linking to London.

#### LOCATION

to Yalding station, and its excellent links to London via Paddock Wood in an hour.

Maidstone is within driving distance and has excellent shopping and recreational facilities. Fantastic local educational opportunities can be found at Tonbridge school and nearby Hadlow College.

The M20 and M25 are close-by providing links to the coast and broader Motorway networks.