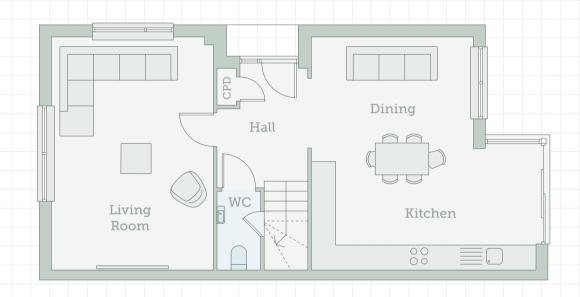

## HOMES I-13 (ODD) GROUND

|                  | METRIC                | IMPERIAL            |
|------------------|-----------------------|---------------------|
| Living Room      | 5.87m x 4.08m         | 19'3 x 13'4         |
| Kitchen / Dining | 4.11 to 5.38m x 5.87m | 13'5 to 17'6 x 19'3 |

|      | METRIC        | IMPERIAL  |
|------|---------------|-----------|
| Hall | 2.29m x 2.59m | 7′5 x 8′5 |
| WC   | 1.10m x 2.0m  | 3′6 x 6′6 |