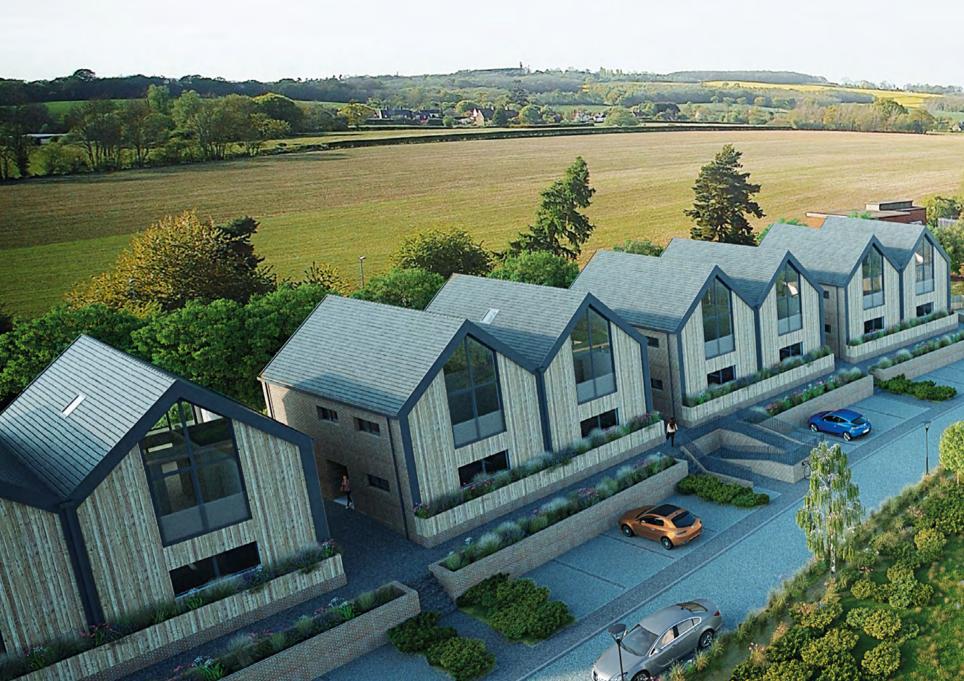

SIXTEEN CONTEMPORARY HOMES YALDING

tgdesignerhomes

An exciting development
of 16 houses in a unique
location in the heart of
Yalding. Set in beautifully
landscaped grounds adjacent
to Hampstead Marina and
Lock, with great access to local
amenities as well and direct
access to local transport links.

#### THE LOCK

Fourteen innovative semi
detached family homes and two
large detached homes creating

a new community with the
additional benefit of landscaped
gardens in front of the houses

layout to the ground floor bedrooms with a balcony to

The houses are exciting and contemporary in design with

bricks, to wood cladding that adds interest and individuality. Although the interior of the houses will be contemporary, the design has allowed for large open rooms plus some cosy lounge spaces that are separated from the day space to provide sustainable family living.